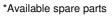

ACCESSORIES: Stainless steel pedestal.

Adjustable spray gun

Couple of steam/water valves

Hot water/steam hose

Stainless suspension for hose

USE: Saturated steam and cold water.

AVAILABLE MODELS: MX 20 SIZES: 3/4" x 3/4"

| SPRAY GUN DIMENSIONS (mm) |     |     |    |           |  |  |
|---------------------------|-----|-----|----|-----------|--|--|
| MODEL                     | E   | F   | G  | Wgt<br>Kg |  |  |
| SG20                      | 141 | 167 | 62 | 0,95      |  |  |