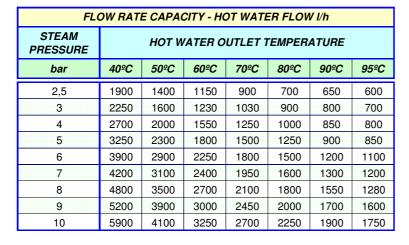

CONNECTIONS: Female screwed ISO 7/1Rp (BS21)

NSTALLATION: Vertical wall installation.

See IMI installation and maintenance

instructions.

| APPLICATION LIMITS                                                                              |         |  |  |
|-------------------------------------------------------------------------------------------------|---------|--|--|
| Minimum steam pressure                                                                          | 2,5 bar |  |  |
| Maximum steam pressure                                                                          | 10 bar  |  |  |
| Steam pressure equal to or no n<br>times the water pressure.<br>Water pressure must not be high |         |  |  |
| ressure.                                                                                        |         |  |  |