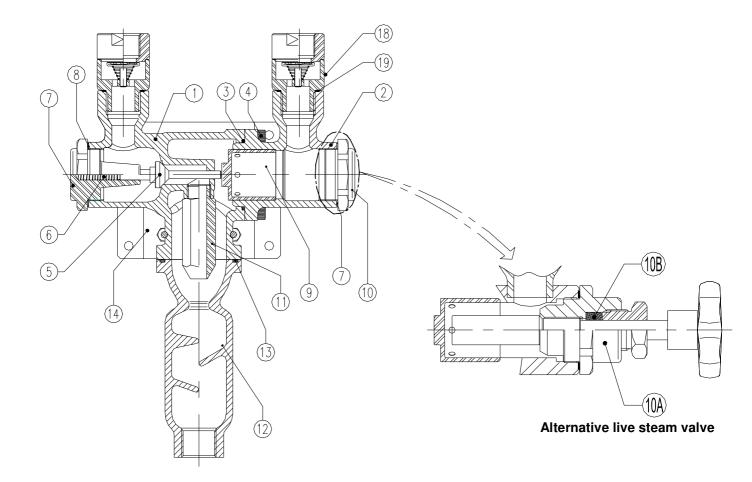

| MATERIALS |                |                   |  |  |  |
|-----------|----------------|-------------------|--|--|--|
| POS.      | DESIGNATION    | MATERIAL          |  |  |  |
| 1         | Steam body     | CF8M / 1.4408     |  |  |  |
| 2         | Water body     | CF8M / 1.4408     |  |  |  |
| 3         | * Gasket       | NBR               |  |  |  |
| 4         | Bolts          | A2-70             |  |  |  |
| 5         | * Steam valve  | St.St./Graphite   |  |  |  |
| 6         | * Valve spring | AISI 302 / 1.4300 |  |  |  |
| 7         | Steam cover    | AISI 316 / 1.4401 |  |  |  |
| 8         | * Gasket       | PTFE              |  |  |  |
| 9         | * Piston       | AISI 316 / 1.4401 |  |  |  |
| 10        | Water cover    | AISI 316 / 1.4401 |  |  |  |
| 10A       | Steam valve    | AISI 316 / 1.4401 |  |  |  |
| 10B       | * Paking       | PTFE              |  |  |  |
| 11        | Steam nozzle   | AISI 316 / 1.4401 |  |  |  |
| 12        | Mixing chamber | CF8M / 1.4408     |  |  |  |
| 13        | * Gasket       | VITON             |  |  |  |
| 14        | Support        | AISI 304 / 1.4301 |  |  |  |
| 18        | * Check valve  | AISI 316 / 1.4401 |  |  |  |
| 19        | * Gasket       | PTFE              |  |  |  |