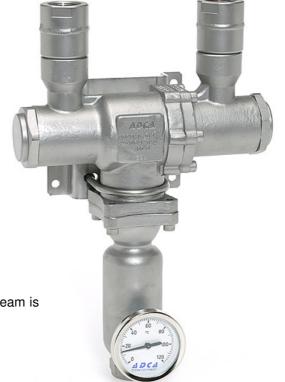

## DESCRIPTION

The steam/water Adcamix mixers provide cheap, instant source of low pressure hot water by utilising existing steam and cold water supplies.

The mixer incorporates a safety device to ensure that live steam cannot accidentally be ejected, even if for some reason the cold water supply fail.

## MAIN FEATURES

Safety device against accidentally steam ejection Non return valves included Complete stainless steel construction Quiet operation

OPTIONS: Alternative steam valve if live steam is

required, e.g. for sterilisation.