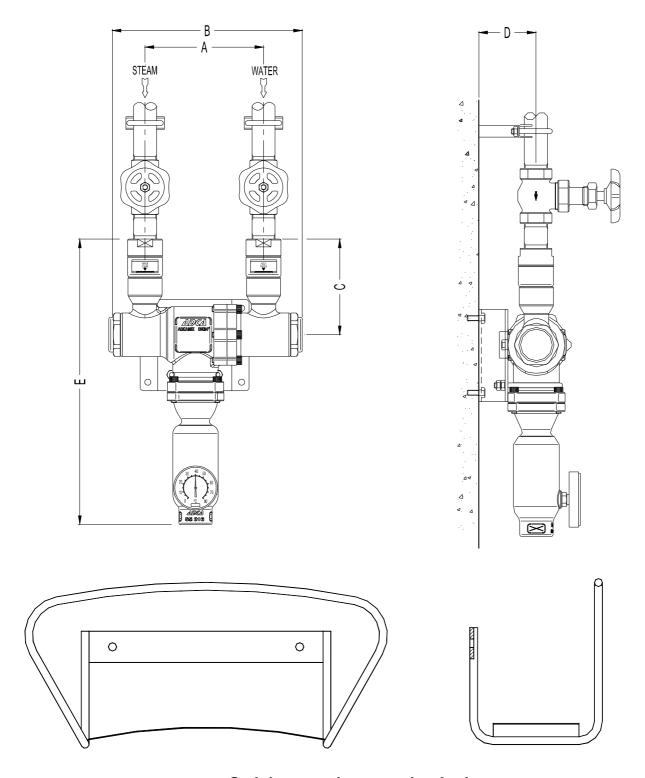

## DESCRIPTION

The steam/water Adcamix mixers provide cheap, instant source of low pressure hot water by utilising existing steam and cold water supplies.

The mixer incorporates a safety device to ensure that live steam cannot accidentally be ejected, even if for some reason the cold water supply fail.

The temperature of water at the outlet of the Adcamix is easily controlled by using water and steam valves fitted to the inlets.

Connections are female screwed.

| MATERIALS |                |                   |  |  |  |
|-----------|----------------|-------------------|--|--|--|
| POS.      | DESIGNATION    | MATERIAL          |  |  |  |
| 1         | Steam body     | CF8M / 1.4408     |  |  |  |
| 2         | Water body     | CF8M / 1.4408     |  |  |  |
| 3         | * Gasket       | NBR               |  |  |  |
| 4         | Bolts          | A2-70             |  |  |  |
| 5         | * Steam valve  | St.St./Graphite   |  |  |  |
| 6         | * Valve spring | AISI 302 / 1.4300 |  |  |  |
| 7         | Steam cover    | AISI 316 / 1.4401 |  |  |  |
| 8         | * Gasket       | PTFE              |  |  |  |
| 9         | * Piston       | AISI 316 / 1.4401 |  |  |  |
| 10        | Water cover    | AISI 316 / 1.4401 |  |  |  |
| 10A       | Steam valve    | AISI 316 / 1.4401 |  |  |  |
| 10B       | * Paking       | PTFE              |  |  |  |
| 11        | Steam nozzle   | AISI 316 / 1.4401 |  |  |  |
| 12        | Mixing chamber | CF8M / 1.4408     |  |  |  |
| 13        | * Gasket       | VITON             |  |  |  |
| 14        | Support        | AISI 304 / 1.4301 |  |  |  |
| 18        | * Check valve  | AISI 316 / 1.4401 |  |  |  |
| 19        | * Gasket       | PTFE              |  |  |  |

| VALVE DIMENSIONS (mm) |     |     |     |      |     |           |
|-----------------------|-----|-----|-----|------|-----|-----------|
| DN                    | Α   | В   | С   | D    | E   | Wgt<br>Kg |
| 3/4"                  | 135 | 220 | 110 | 57,5 | 330 | 5,3       |