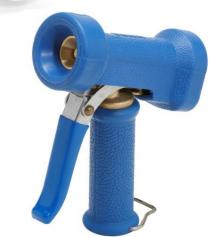

ACCESSORIES: Stainless steel pedestal.

Adjustable spray gun

Couple of steam/water valves

Hot water/steam hose

Stainless suspension for hose

USE: Saturated steam and cold water.

AVAILABLE MODELS: MX 20 SIZES: 3/4" x 3/4"

| SPRAY GUN DIMENSIONS (mm) |     |     |    |           |  |  |
|---------------------------|-----|-----|----|-----------|--|--|
| MODEL                     | E   | F   | G  | Wgt<br>Kg |  |  |
| SG20                      | 141 | 167 | 62 | 0,95      |  |  |